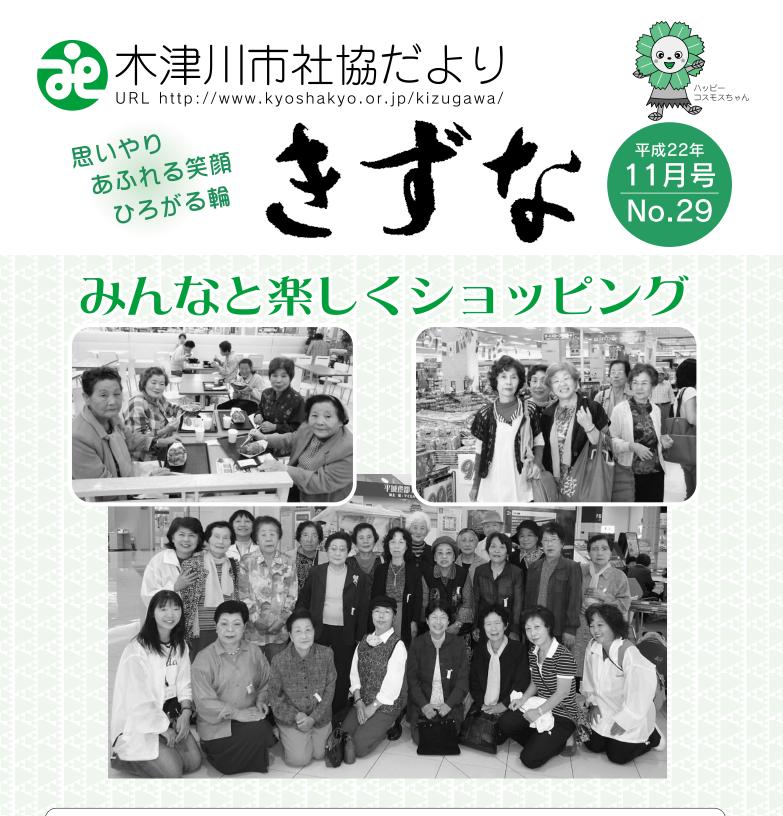

## 元気デイ秋の遠足

10月4日(月)木津地区、6日(水)と15日(金)加茂地区、14日(木)山城地区の4日間で総勢140名が イオン高の原ショッピングセンターに行きました。

近くてもなかなか行くことができない方もあり、お友達と話しながらのショッピングやお食事 をして楽しく半日を過ごされました。映画を見た方もあり『久しぶり・・』と喜んでおられました。 『日頃は、なかなか好きなものが買えないけれど、今日は自由に回ることができて大満足!』と いう感想をいただきました。