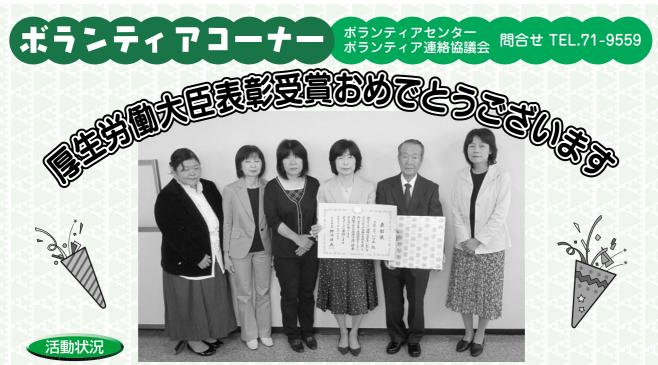

ボランティア点訳サークル「いづみ」さんは、29年の長きにわたり視覚障がい者等への支援として熱心に活動され、平成22年9月25日に厚生労働大臣より、表彰状と記念品が贈られました。